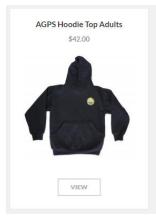

## Allenby Gardens Primary School Uniform

Emmsee Sportwear is our uniform supplier.

779A Port Road Woodville

(08) 8268 1155

To order official AGPS uniform please either visit Emmsee Sportswear at their shop front at Woodville or follow the following instructions to order uniform online. (Please choose carefully as there are no refunds or exchanges)