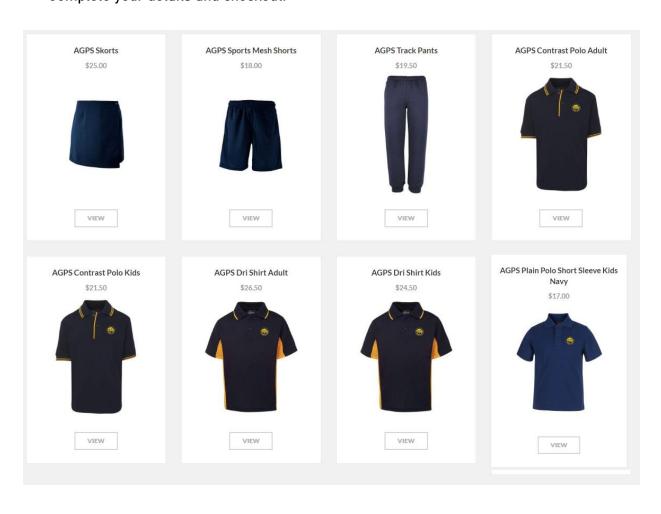

## Allenby Gardens Primary School Uniform

Emmsee Sportwear is our uniform supplier.

779A Port Road Woodville

(08) 8268 1155

To order official AGPS uniform please either visit Emmsee Sportswear at their shop front at Woodville or follow the following instructions to order uniform online. (Please choose carefully as there are no refunds or exchanges)

- Visit: <a href="https://emmsee.com.au">https://emmsee.com.au</a>
- Select the clubs/schools icon at the top right hand corner.
- Enter AGPS in clubs/school portal and click enter.
- Scroll down and use the navigation bar at the bottom to see the full selection of items.
- Make your order selection by choosing a size. Enter a quantity and then Add to Cart.
- Repeat the process to order multiple items.
- When you are finished ordering, select the cart (right hand corner of the website)
- Complete your details and checkout.