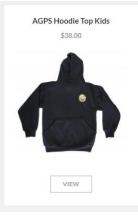

## Allenby Gardens Primary School Uniform

Emmsee Sportwear is our uniform supplier.

779A Port Road Woodville

(08) 8268 1155

To order official AGPS uniform please either visit Emmsee Sportswear at their shop front at Woodville or follow the following instructions to order uniform online. (Please choose carefully as there are no refunds or exchanges)